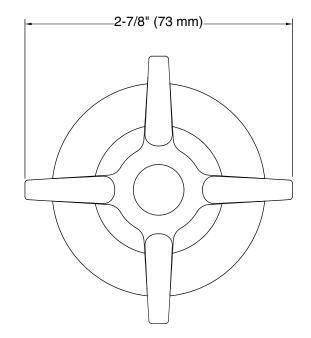

## Features

- For 8" (203 mm) centers.
- Cross handle style option.

## Material

Brass.

## **Required Products/Accessories**

K-302-K 1/2" Ceramic In-Wall Valve System

## Recommended Products/Accessories K-23723 Faucet cleaner

#### Optional Products/Accessories 56374 Elongated Escutcheons





Codes/Standards ASME A112.18.1/CSA B125.1

KOHLER<sup>®</sup> Faucet Lifetime Limited Warranty See website for detailed warranty information.

## **Available Colors/Finishes**

Color tiles intended for reference only.

**Color Code Description** 

CP Polished Chrome



# KOHLER. Faucets

Triton® Bath and Shower Trim K-T7744-3





## **Technical Information**

All product dimensions are nominal.

#### Notes

Install this product according to the installation instructions.