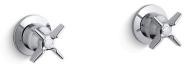

## Features

- For 8" (203 mm) centers.
- Cross handle style option.

## Material

Brass.

## **Available Colors/Finishes**

Color tiles intended for reference only.

**Color Code Description** 

CP Polished Chrome