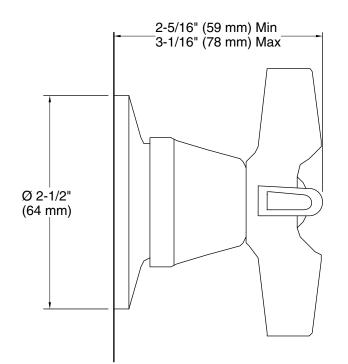

## Features

- For 8" (203 mm) centers.
- Cross handle style option.

## Material

Brass.

## **Required Products/Accessories**

K-302-K 1/2" Ceramic In-Wall Valve System

## Recommended Products/Accessories K-23723 Faucet cleaner

#### Optional Products/Accessories 56374 Elongated Escutcheons





Codes/Standards ASME A112.18.1/CSA B125.1

KOHLER<sup>®</sup> Faucet Lifetime Limited Warranty See website for detailed warranty information.

## **Available Colors/Finishes**

Color tiles intended for reference only.

**Color Code Description** 

CP Polished Chrome



# KOHLER. Faucets

Triton® Bath and Shower Trim K-T7744-3





## **Technical Information**

All product dimensions are nominal.

#### Notes

Install this product according to the installation instructions.